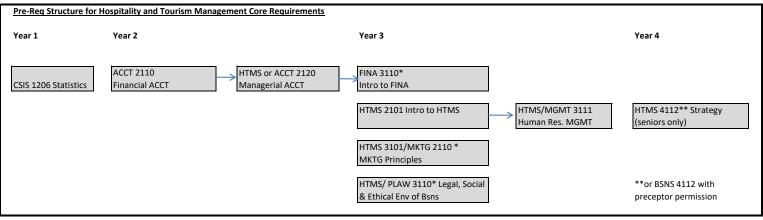

Q1 Q2 Q1 o Prerequisites must be met, check course description on the web.

<sup>&</sup>quot;The student is responsible for insuring that all graduation requirements are met" (Bulletin). Consult with preceptor and/or the Center for Academic Advising on a regular basis.