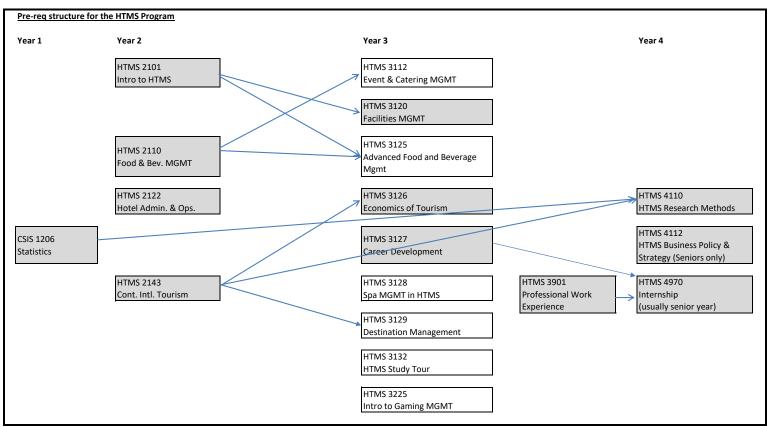

Q1 Q2 Q1 o Prerequisites must be met, check course description on the web.

<sup>&</sup>quot;The student is responsible for insuring that all graduation requirements are met" (Bulletin). Consult with preceptor and/or the Center for Academic Advising on a regular basis.