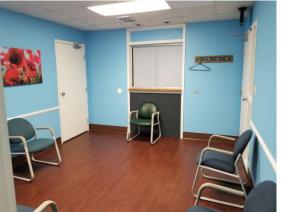

|
| Waiting Area | 3        |
| Kitchenette  | 2        |
| Storage      | 2        |
| Office       | 2        |
| Staff Area   | 3        |

| Interior<br>Features       | Exterior<br>Features            |
|----------------------------|---------------------------------|
| Elevator                   | Off-Street Paved<br>Parking Lot |
| Public Water and<br>Sewer  | Close to Parkway                |
| Gas Heat                   |                                 |
| Kitchenette                |                                 |
| Central Air                |                                 |
| Linoleum/Vinyl<br>Flooring |                                 |
|                            |                                 |



Area



## Stockton Medical Building – Interior Photos