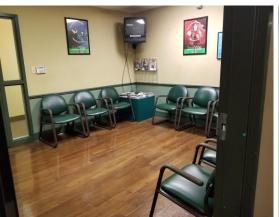

|
| Waiting Area | 3        |
| Kitchenette  | 2        |
| Storage      | 2        |
| Office       | 2        |
| Staff Area   | 3        |

| Interior<br>Features       | Exterior<br>Features            |
|----------------------------|---------------------------------|
| Elevator                   | Off-Street Paved<br>Parking Lot |
| Public Water and<br>Sewer  | Close to Parkway                |
| Gas Heat                   |                                 |
| Kitchenette                |                                 |
| Central Air                |                                 |
| Linoleum/Vinyl<br>Flooring |                                 |
|                            |                                 |



Area



## Stockton Medical Building – Interior Photos