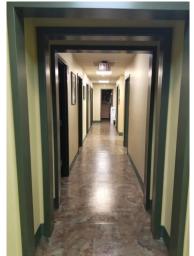

7        |
| Waiting Area | 3        |
| Kitchenette  | 2        |
| Storage      | 2        |
| Office       | 2        |
| Staff Area   | 3        |

| Interior<br>Features       | Exterior<br>Features            |
|----------------------------|---------------------------------|
| Elevator                   | Off-Street Paved<br>Parking Lot |
| Public Water and<br>Sewer  | Close to Parkway                |
| Gas Heat                   |                                 |
| Kitchenette                |                                 |
| Central Air                |                                 |
| Linoleum/Vinyl<br>Flooring |                                 |
|                            |                                 |



Area



## Stockton Medical Building – Interior Photos