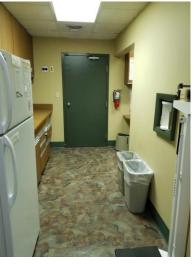

|
| Waiting Area | 3        |
| Kitchenette  | 2        |
| Storage      | 2        |
| Office       | 2        |
| Staff Area   | 3        |

| Interior<br>Features       | Exterior<br>Features            |
|----------------------------|---------------------------------|
| Elevator                   | Off-Street Paved<br>Parking Lot |
| Public Water and<br>Sewer  | Close to Parkway                |
| Gas Heat                   |                                 |
| Kitchenette                |                                 |
| Central Air                |                                 |
| Linoleum/Vinyl<br>Flooring |                                 |
|                            |                                 |



Area



## Stockton Medical Building – Interior Photos