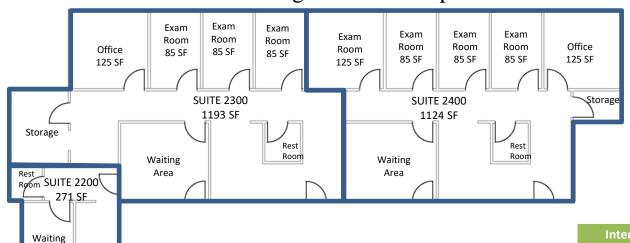

## Stockton Medical Building Layout Suite 2200 – 271 SF / Suite 2300 – 1,193 SF / Suite 2400 – 1,124 SF Can Be Utilized Together or As Separate Suites

| Areas        | Quantity |
|--------------|----------|
| Restrooms    | 3        |
| Exam Rooms   | 7        |
| Waiting Area | 3        |
| Kitchenette  | 2        |
| Storage      | 2        |
| Office       | 2        |
| Staff Area   | 3        |