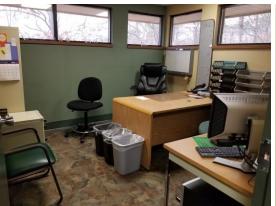

| 7        |
| Waiting Area | 3        |
| Kitchenette  | 2        |
| Storage      | 2        |
| Office       | 2        |
| Staff Area   | 3        |

| Interior<br>Features       | Exterior<br>Features            |
|----------------------------|---------------------------------|
| Elevator                   | Off-Street Paved<br>Parking Lot |
| Public Water and<br>Sewer  | Close to Parkway                |
| Gas Heat                   |                                 |
| Kitchenette                |                                 |
| Central Air                |                                 |
| Linoleum/Vinyl<br>Flooring |                                 |
|                            |                                 |



Area



## Stockton Medical Building – Interior Photos