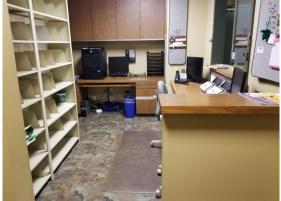

| 7        |
| Waiting Area | 3        |
| Kitchenette  | 2        |
| Storage      | 2        |
| Office       | 2        |
| Staff Area   | 3        |

| Interior<br>Features       | Exterior<br>Features            |
|----------------------------|---------------------------------|
| Elevator                   | Off-Street Paved<br>Parking Lot |
| Public Water and<br>Sewer  | Close to Parkway                |
| Gas Heat                   |                                 |
| Kitchenette                |                                 |
| Central Air                |                                 |
| Linoleum/Vinyl<br>Flooring |                                 |
|                            |                                 |



Area



## Stockton Medical Building – Interior Photos