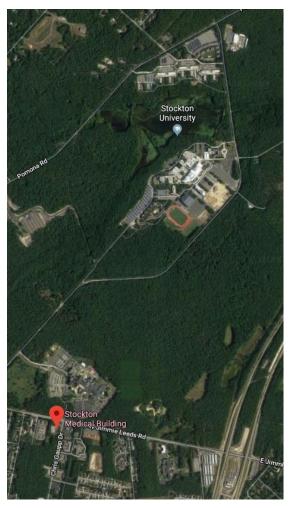

Call for Proposals - New Space within the Stockton Medical Building 72 W. Jimmie Leeds Road, Galloway – 2 miles from Main Campus Three Connected Suites on the  $2^{nd}$  Floor Totaling 2,588 Square Feet Furnished for Medical Office Use