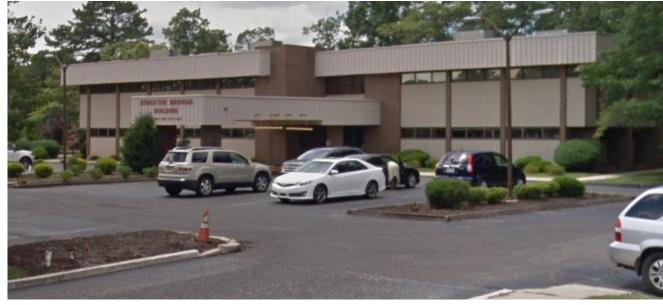

Call for Proposals - New Space within the Stockton Medical Building 72 W. Jimmie Leeds Road, Galloway – 2 miles from Main Campus Three Connected Suites on the  $2^{nd}$  Floor Totaling 2,588 Square Feet Furnished for Medical Office Use