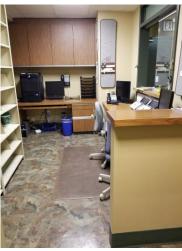

|
| Waiting Area | 3        |
| Kitchenette  | 2        |
| Storage      | 2        |
| Office       | 2        |
| Staff Area   | 3        |

| Interior<br>Features       | Exterior<br>Features            |
|----------------------------|---------------------------------|
| Elevator                   | Off-Street Paved<br>Parking Lot |
| Public Water and<br>Sewer  | Close to Parkway                |
| Gas Heat                   |                                 |
| Kitchenette                |                                 |
| Central Air                |                                 |
| Linoleum/Vinyl<br>Flooring |                                 |
|                            |                                 |



Area



## Stockton Medical Building – Interior Photos