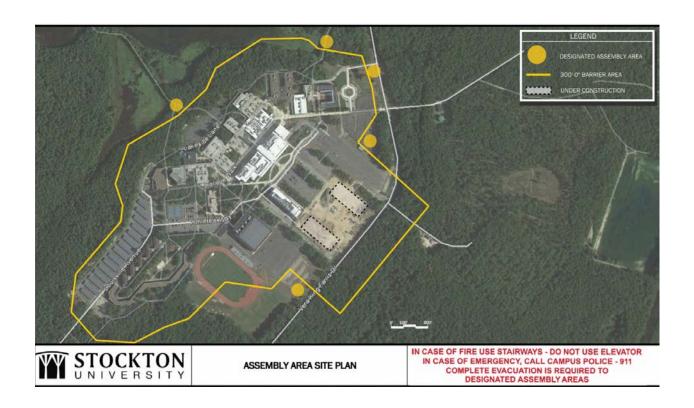

## **EVACUATION ASSEMBLY AREAS**

## Location of all assembly areas

- Housing 1 A & B located in path around Lake Fred just past Laurel Lane
- Housing 1 C thru F located in beach section between Lodge at Lakeside and Oasis Beach
- Housing 1 G & H located in Heather/Greenbriar parking lot
- Housing 2 A thru F located by the tennis courts outside of parking lot 6
- Housing 2 G thru K located in the North end of parking lot 7
- Housing 3 located by the tennis courts outside of parking lot 6
- Housing 4 located in the North end of the North parking lot
- Housing 5 I thru K in the grass between the volleyball court and the South lot
- Housing 5 L thru N located in the Northeast section of the West lot
- Chris Gaupp Sidewalk Across from Building by Flagpoles
- A.C. Residential Buildings A and D Boardwalk and Hartford Ave.
- A.C. Residential Buildings B and C Boardwalk and Lincoln Pl.