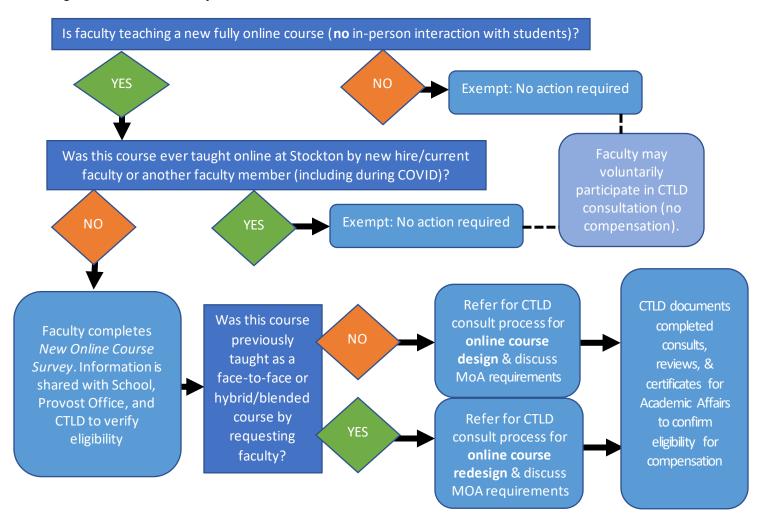

## STOCKTON | CENTER FOR TEACHING UNIVERSITY & LEARNING DESIGN

Figure 1: Determination of New Online Course

Table 1: Online Courses MoA Compensation for Approved New Online Courses

| First time<br>teaching online                                                               | CTLD consultation completed | Online teaching certificate completed | Course review completed | Compensation |
|---------------------------------------------------------------------------------------------|-----------------------------|---------------------------------------|-------------------------|--------------|
| YES                                                                                         | YES                         | YES                                   | YES                     | 1 TCH        |
| N/A                                                                                         | YES                         | earned/exempt                         | YES                     | .75 TCH      |
| YES                                                                                         | optional                    | YES                                   | course is approved      | .50 TCH      |
| N/A                                                                                         | N/A                         | <b>YES</b> – required by University   | N/A                     | .25 TCH      |
| Faculty may contact the CTLD to voluntarily participate in any process without compensation |                             |                                       |                         |              |