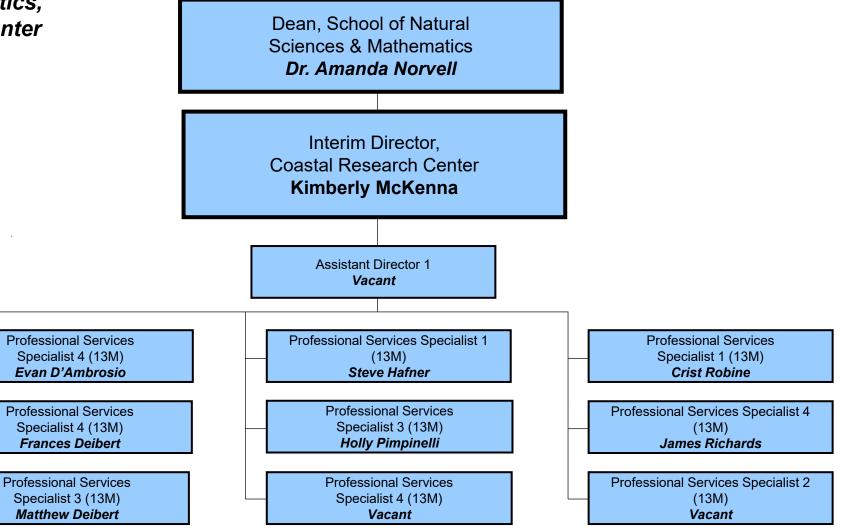

Vashti Mahadeo – TS

Daniel Moscovici - P

Matthew Olson – AT

Emma Witt – AC

Catherine Tredick – AC

Tait Chirenje – P

Weihong Fan - P

Interim Director
Coastal Research Center
Kimberly McKenna

Click here for Organizational Detail

Director
Academic Labs & Field Facilites *Dr. Hajar Faal* 

Click here for Organizational Detail

Kimberly McKenn

Chemistry (18)

Dmytro Berbasov - 3/4 AT

Erin Brown – AC

Geology (2)